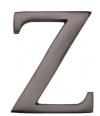

# C1565

C1565 2 Z-MB

Heritage Brass Alphabet Z Pin Fix 51mm (2") Matt Bronze Finish

Material:Finish:Solid BrassMatt Bronze