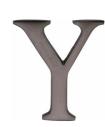

## C1565

C1565 2 Y-MB

Heritage Brass Alphabet Y Pin Fix 51mm (2") Matt Bronze Finish

Material:Finish:Solid BrassMatt Bronze

### **Matt Bronze**

An aged finish on brass creating a vintage appearance, yet one that also looks outstanding in contemporary schemes. Over a period of time the bronze colour will lighten along any edges and surfaces that are frequently touched and create a naturally aged appearance highlighting frequently touched areas and exposing the brass below.