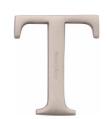

## C1565

C1565 2 T-SN

Heritage Brass Alphabet T Rear Fix 51mm (2") Satin Nickel finish

Material:Finish:Solid BrassSatin Nickel