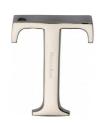

## C1565

C1565 2 T-PNF

Heritage Brass Alphabet T Pin Fix 51mm (2") Polished Nickel Finish

Material: Finish:

Solid Brass Polished Nickel Finish

#### **Available Finishes**

Polished Nickel Finish

**Product Dimensions** (All dimensions are in millimeters unless otherwise indicated)

Length 51