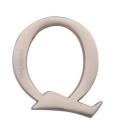

## C1565

C1565 2 Q-SN

Heritage Brass Alphabet Q Rear Fix 51mm (2") Satin Nickel finish

Material:Finish:Solid BrassSatin Nickel