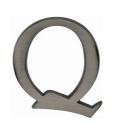

# C1565

C1565 2 Q-MB

Heritage Brass Alphabet Q Pin Fix 51mm (2") Matt Bronze Finish

Material:Finish:Solid BrassMatt Bronze