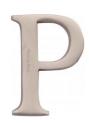

## C1565

C1565 2 P-SN

Heritage Brass Alphabet P Rear Fix 51mm (2") Satin Nickel finish

Material:Finish:Solid BrassSatin Nickel