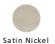

## C1565

C1565 2 N-PNF

Heritage Brass Alphabet N Pin Fix 51mm (2") Polished Nickel Finish

Material: Finish:

Solid Brass Polished Nickel Finish

#### **Available Finishes**

Polished Nickel Finish

**Product Dimensions** (All dimensions are in millimeters unless otherwise indicated)

Length 51

#### **Polished Nickel Finish**

With its subtle golden hue this is a mellow alternative to polished chrome. The finish is not coated and will oxidise naturally. If not regularly buffed with a soft cloth this finish will subtlety change over time by taking on an aged patina.