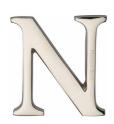

## C1565

C1565 2 N-PNF

Heritage Brass Alphabet N Pin Fix 51mm (2") Polished Nickel Finish

Material: Finish:

Solid Brass Polished Nickel Finish