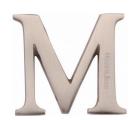

## C1565

C1565 2 M-SN

Heritage Brass Alphabet M Rear Fix 51mm (2") Satin Nickel finish

Material:Finish:Solid BrassSatin Nickel

#### Satin Nickel

With its honeyed grey tone created by brushed nickel plating on brass, this finish closely matches Stainless Steel but offers a warm and subtle alternative which is popular in traditional and modern décors.