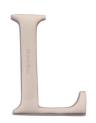

## C1565

C1565 2 L-SN

Heritage Brass Alphabet L Rear Fix 51mm (2") Satin Nickel finish

Material:Finish:Solid BrassSatin Nickel