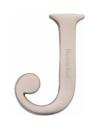

## C1565

C1565 2 J-SN

Heritage Brass Alphabet J Rear Fix 51mm (2") Satin Nickel finish

Material:Finish:Solid BrassSatin Nickel