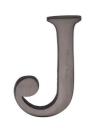

## C1565

C1565 2 J-MB

Heritage Brass Alphabet J Pin Fix 51mm (2") Matt Bronze Finish

Material:Finish:Solid BrassMatt Bronze