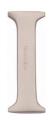

# C1565

C1565 2 I-SN

Heritage Brass Alphabet I Rear Fix 51mm (2") Satin Nickel finish

Material:Finish:Solid BrassSatin Nickel

### Satin Nickel

With its honeyed grey tone created by brushed nickel plating on brass, this finish closely matches Stainless Steel but offers a warm and subtle alternative which is popular in traditional and modern décors.