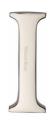

# C1565

C1565 2 I-PNF

Heritage Brass Alphabet I Pin Fix 51mm (2") Polished Nickel Finish

Material: Finish:

Solid Brass Polished Nickel Finish

### **Available Finishes**

Polished Nickel Finish

**Product Dimensions** (All dimensions are in millimeters unless otherwise indicated)

Length 51