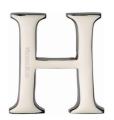

## C1565

C1565 2 H-PNF

Heritage Brass Alphabet H Pin Fix 51mm (2") Polished Nickel Finish

Material: Finish:

Solid Brass Polished Nickel Finish