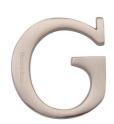

## C1565

C1565 2 G-SN

Heritage Brass Alphabet G Rear Fix 51mm (2") Satin Nickel finish

Material:Finish:Solid BrassSatin Nickel