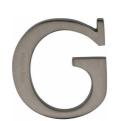

# C1565

C1565 2 G-MB

Heritage Brass Alphabet G Pin Fix 51mm (2") Matt Bronze Finish

Material:

Finish:

Solid Brass

Matt Bronze