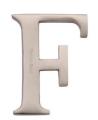

## C1565

C1565 2 F-SN

Heritage Brass Alphabet F Rear Fix 51mm (2") Satin Nickel finish

Material:Finish:Solid BrassSatin Nickel