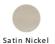

## C1565

C1565 2 E-PNF

Heritage Brass Alphabet E Pin Fix 51mm (2") Polished Nickel Finish

Material: Finish:

Solid Brass Polished Nickel Finish

#### **Available Finishes**

Polished Nickel Finish

**Product Dimensions** (All dimensions are in millimeters unless otherwise indicated)

Length 51

#### **Polished Nickel Finish**

With its subtle golden hue this is a mellow alternative to polished chrome. The finish is not coated and will oxidise naturally. If not regularly buffed with a soft cloth this finish will subtlety change over time by taking on an aged patina.