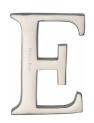

## C1565

C1565 2 E-PNF

Heritage Brass Alphabet E Pin Fix 51mm (2") Polished Nickel Finish

Material: Finish:

Solid Brass Polished Nickel Finish

#### **Available Finishes**

Polished Nickel Finish

**Product Dimensions** (All dimensions are in millimeters unless otherwise indicated)

Length 51