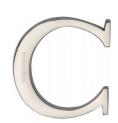

## C1565

Solid Brass

C1565 2 C-PNF

Heritage Brass Alphabet C Pin Fix 51mm (2") Polished Nickel Finish

Finish:

Material:

Polished Nickel Finish

#### **Available Finishes**

Polished Nickel Finish

**Product Dimensions** (All dimensions are in millimeters unless otherwise indicated)

Length

51