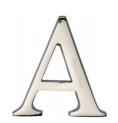

## C1565

C1565 2 A-PNF

Heritage Brass Alphabet A Pin Fix 51mm (2") Polished Nickel Finish

Material: Finish:

Solid Brass Polished Nickel Finish

#### **Available Finishes**

Polished Nickel Finish

**Product Dimensions** (All dimensions are in millimeters unless otherwise indicated)

Length 51