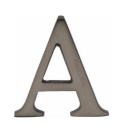

# C1565

C1565 2 A-MB

Heritage Brass Alphabet A Pin Fix 51mm (2") Matt Bronze Finish

Material:Finish:Solid BrassMatt Bronze

#### **Matt Bronze**

An aged finish on brass creating a vintage appearance, yet one that also looks outstanding in contemporary schemes. Over a period of time the bronze colour will lighten along any edges and surfaces that are frequently touched and create a naturally aged appearance highlighting frequently touched areas and exposing the brass below.