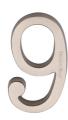

# C1564

C1564 9-SN

Heritage Brass Numeral 9 Concealed Fix 76mm (3") Satin Nickel finish

Material:Finish:Solid BrassSatin Chrome

## **Available Finishes**

Product Dimensions (All dimensions are in millimeters unless otherwise indicated)

Length 76