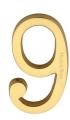

# C1564

C1564 9-PB

Heritage Brass Numeral 9 Concealed Fix 76mm (3") Polished Brass finish

Material: Finish:
Solid Brass Polished Brass

## **Available Finishes**

 $\label{product Dimensions} \textbf{Product Dimensions} \ \ \textbf{(All dimensions are in millimeters unless otherwise indicated)}$ 

Length 76

### **Box Contains**

- 1 x Numeral
- All fixing screws and fasteners

+44 (0)1384 247805 www.doorhardware.co.uk info@doorhardware.co.uk

Property of M Marcus Ltd. ©