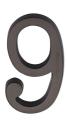

# C1564

C1564 9-MB

Heritage Brass Numeral 9 Concealed Fix 76mm (3") Matt Bronze finish

Material:Finish:Solid BrassMatt Bronze