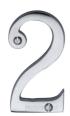

## C1560

C1560 2-SC

Heritage Brass Numeral 2 Face Fix 76mm (3") Satin Chrome finish

Material:Finish:Solid BrassSatin Chrome