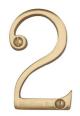

## C1560

C1560 2-PB

Heritage Brass Numeral 2 Face Fix 76mm (3") Polished Brass finish

Material: Solid Brass Finish:

Polished Brass