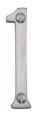

# C1560

C1560 1-SC

Heritage Brass Numeral 1 Face Fix 76mm (3") Satin Chrome finish

Material:Finish:Solid BrassSatin Chrome

#### **Available Finishes**

Polished Nickel Finish

**Product Dimensions** (All dimensions are in millimeters unless otherwise indicated)

Length 76