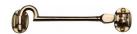

# **Cabin Hook**

C1530 6-PB

Heritage Brass Cabin Hook 6" Polished Brass finish

Material:Finish:Solid BrassPolished Brass