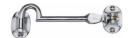

# **Cabin Hook**

Heritage Brass Cabin Hook 4" Satin Chrome finish

Material:Finish:Solid BrassSatin Chrome

### **Available Sizes**

**\_** 

Ø---

102 mm 152 mm

**Product Dimensions** (All dimensions are in millimeters unless otherwise indicated)

Length 102