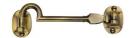

# **Cabin Hook**

Heritage Brass Cabin Hook 4" Antique finish

Material:Finish:Solid BrassAntique Brass

## Antique Brass

With russet hues and a brass undertone, this variation on brass retains a warm and mellow character but adds age and maturity by highlighting the variance of shades making each piece both alluring and unique.