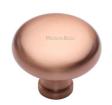

## **Victorian Round Cabinet Knob**

C113 38-SRG

Timeless Elegance and Unrivaled Quality

Heritage Brass Cabinet Knob Mushroom Design 38mm Satin Rose Gold finish

Material: Finish:

Solid Brass Satin Rose Gold

# Satin Rose Gold

Rose Gold is a traditional alloy used in Jewellery, blending gold with copper to create a delightful rosy red tint. We have replicated a similar appearance by electroplating copper over solid brass. Our Rose Gold finish will add a touch of warmth and luxury to any creation.