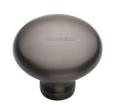

## **Victorian Round Cabinet Knob**

C113 38-MB

Timeless Elegance and Unrivaled Quality

Heritage Brass Cabinet Knob Mushroom Design 38mm Matt Bronze finish

Material: Finish: Solid Brass Matt Bronze

# **Matt Bronze**

An aged finish on brass creating a vintage appearance, yet one that also looks outstanding in contemporary schemes. Over a period of time the bronze colour will lighten along any edges and surfaces that are frequently touched and create a naturally aged appearance highlighting frequently touched areas and exposing the brass below.