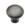

## **Victorian Round Cabinet Knob**

C113 38-MB

Timeless Elegance and Unrivaled Quality

Heritage Brass Cabinet Knob Mushroom Design 38mm Matt Bronze finish

Material: Finish: Solid Brass Matt Bronze

# **Matt Bronze**

An aged finish on brass creating a vintage appearance, yet one that also looks outstanding in contemporary schemes. Over a period of time the bronze colour will lighten along any edges and surfaces that are frequently touched and create a naturally aged appearance highlighting frequently touched areas and exposing the brass below.