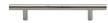

# **T-Bar Cabinet Pull Handle**

C0361 128-PNF

Heritage Brass Cabinet Pull Bar Design 128mm CTC Polished Nickel Finish

Material: Finish:

Solid Brass Polished Nickel Finish

#### **Available Sizes**

101 mm 128 mm 160 mm 203 mm