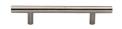

# **T-Bar Cabinet Pull Handle**

C0361 101-SN

Heritage Brass Cabinet Pull Bar Design 101mm CTC Satin Nickel Finish

Material: Finish: Solid Brass Satin Nickel

# **Product Dimensions** (All dimensions are in millimeters unless otherwise indicated)

Length 165 CTC 101 Width 11 Projection 32

Maximum Diameter 10