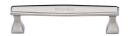

# **Deco Cabinet Pull Handle**

Heritage Brass Cabinet Pull Deco Design 128mm CTC Polished Nickel Finish

Material: Finish:

Solid Brass Polished Nickel Finish

# **Product Dimensions** (All dimensions are in millimeters unless otherwise indicated)

145 CTC 128 Width 25 Projection 35 Length

Base 17