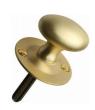

# Thumbturn w/o Bolt for Bathroom or Bedroom Doors

BT5-SB

Heritage Brass Thumbturn w/o Bolt for Bathroom or Bedroom Doors Satin Brass finish

Material:Finish:Solid BrassSatin Brass

## **Useful Information**

• Oval turn fitted on inside of door, used with an RB7 Rack Bolt to provide additional door security.