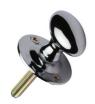

# Thumbturn w/o Bolt for Bathroom or Bedroom Doors

BT5-PC

Heritage Brass Thumbturn w/o Bolt for Bathroom or Bedroom Doors Polished Chrome finish

Material: Finish:

Solid Brass Polished Chrome

#### **Useful Information**

• Oval turn fitted on inside of door, used with an RB7 Rack Bolt to provide additional door security.

#### **Box Contains**

- 1 x Thumbturn
- 1 x spindle
- All fixing screws and fasteners

+44 (0)1384 247805 www.doorhardware.co.uk info@doorhardware.co.uk

Property of M Marcus Ltd. ©