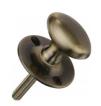

# Thumbturn w/o Bolt for Bathroom or Bedroom Doors

BT5-AT

Heritage Brass Thumbturn w/o Bolt for Bathroom or Bedroom Doors Antique finish

Material:Finish:Solid BrassAntique Brass

#### **Useful Information**

• Oval turn fitted on inside of door, used with an RB7 Rack Bolt to provide additional door security.