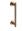

# **Classic Door Pull Handle**

V2057 336-AT

Heritage Brass Classic Door Pull Handle 336mm Antique Brass finish

Material: Finish:
Solid Brass Antique Brass

#### **Product Dimensions** (All dimensions are in millimeters unless otherwise indicated)

 Length
 336
 CTC
 280
 Width
 19
 Projection
 78

Base 53

#### **Antique Brass**

With russet hues and a brass undertone, this variation on brass retains a warm and mellow character but adds age and maturity by highlighting the variance of shades making each piece both alluring and unique.