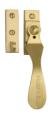

# **Casement Window Fastener Wedge Pattern**

V1005-SB

Heritage Brass Casement Window Fastener Wedge Pattern Satin Brass finish

Material:Finish:Solid BrassSatin Brass