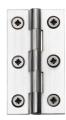

# **Hinge Brass**

HG99-125-SC

Heritage Brass Hinge Brass 3" x 1 5/8" Satin Chrome finish

Material:Finish:Solid BrassSatin Chrome