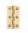

# **Hinge Brass**

HG99-110-SB

Heritage Brass Cabinet Hinge Brass 1 1/2" Satin Brass finish

Material: Finish:
Solid Brass Satin Brass

## **Available Sizes**

0\_\_\_

1" x 3/4"

1 1/2" x 7/8"

2" x 1 1/8"

2 1/2" x 1 3/8"

3" x 1 5/8"

4" x 2 3/8"

### **Product Dimensions** (All dimensions are in millimeters unless otherwise indicated)

**Backplate** 

1 1/2" x 7/8" **Leaf Thickness** 

1.2