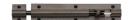

# **Straight Bolt**

C1582 6-MB

Heritage Brass Door Bolt Straight 6" x 1.25" Matt Bronze finish

Material: Finish:
Solid Brass Matt Bronze

## **Product Dimensions** (All dimensions are in millimeters unless otherwise indicated)

 Length
 228
 Width
 48
 Backplate
 8" x 1.25"