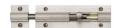

# **Straight Bolt**

C1582 4-SN

Heritage Brass Door Bolt Straight 4" x 1.25" Satin Nickel finish

Material:Finish:Solid BrassSatin Nickel