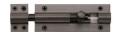

# **Straight Bolt**

C1582 4-MB

Heritage Brass Door Bolt Straight 4" x 1.25" Matt Bronze finish

Material:Finish:Solid BrassMatt Bronze

## **Available Sizes**

4" x 1.5" 6" x 1.5" 8" x 1.5" 4" x 1.25" 8" x 1.25" 8" x 1.25"

**Product Dimensions** (All dimensions are in millimeters unless otherwise indicated)

Backplate 4" x 1.25"