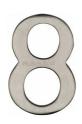

## C1568

C1568 8-SN

Heritage Brass Numeral 8 Self Adhesive 51mm (2") Satin Nickel finish

Material:Finish:Solid BrassSatin Nickel