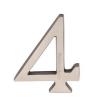

## C1564

C1564 4-SN

Heritage Brass Numeral 4 Concealed Fix 76mm (3") Satin Nickel finish

Material: Finish: Solid Brass Satin Nickel