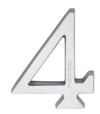

# C1564

C1564 4-SC

Heritage Brass Numeral 4 Concealed Fix 76mm (3") Satin Chrome finish

Material:Finish:Solid BrassSatin Chrome

## **Available Finishes**

**Product Dimensions** (All dimensions are in millimeters unless otherwise indicated)

Length 76