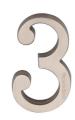

## C1564

C1564 3-SN

Heritage Brass Numeral 3 Concealed Fix 76mm (3") Satin Nickel finish

Material:Finish:Solid BrassSatin Nickel

#### **Available Finishes**

**Product Dimensions** (All dimensions are in millimeters unless otherwise indicated)

Length 76